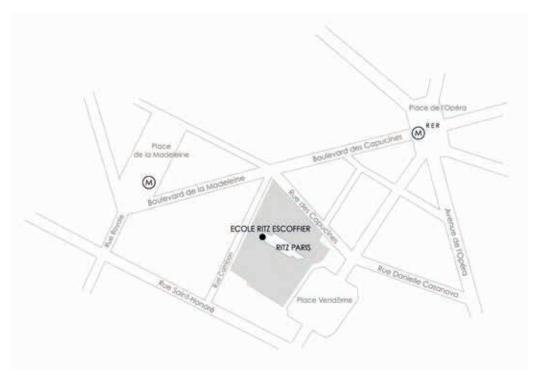

#### LOCATION

The Ecole Ritz Escoffier is located on the lower ground floor (-1) of the Ritz Paris, 15 Place Vendôme. The school includes two culinary kitchens: 'Réjane' and 'Coquelin'; and one pastry laboratory called 'Melba'. The students must access the school coming through the entrance at 38 rue Cambon.

#### ÉCOLE RITZ ESCOFFIER - RITZ PARIS

15 Place Vendôme 75001 Paris T +33 1 43 16 30 50 ecole@ritzparis.com